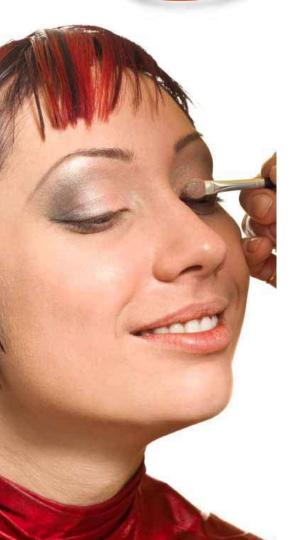

#### How to apply the foundation:

Youngevity<sup>®</sup> Mineral Makeup Foundation Shake out a small amount of mineral makeup onto a tissue or into the lid. Dip the Kabuki Brush into the makeup and tap off any excess. Apply a light dusting of the mineral makeup to your face in a circular motion. Repeat the process until you achieve the coverage you desire. You will achieve a smoother, naturally flawless appearance by applying several light layers of mineral makeup rather than one heavy one.

#### How to apply Powder:

Angel Face Setting Powder<sup>TM</sup>
Shake out a small amount of the Angel Face Setting
Powder<sup>TM</sup> onto a tissue. Dip the Flawless Face Brush
into the Setting Powder and tap off any excess. Apply a
light dusting of the Setting Powder in a natural sweep
across your face to minimize the appearance of fine
lines while maintaining your fresh face look all day
long!