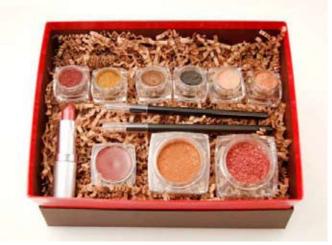

## PURPOSE A S H U N T A S H E R I F F Soul Purpose & Youngevity Mineral Makeup partner

with Ashunta Sheriff for beauty with a Purpose.

annival COLLECTION

This exclusive collection was selected by Ashunta and is suitable for all skin tones, for a little Carnival glamour.

Island Glow Bronzer
Passionate Blush
Eye Shadows: St Barts, Windsor, Bordeaux, Ipswich, Piza and Rio
Goldenrod Lip Pencil
Spice Lip Gloss
Moonbeam Lipstick
Black Eye Pencil

a \$179 value for ONLY \$99 [SKU 163ASP-C]

Ashunta Sheriff's Hot Holiday Glam Collection for Soul Purpose

This exclusive collection was selected by Ashunta and is suitable for all skin tones, for a little glamour for the holiday season.

Bronzer: Island Glow

Blush: Desire

6 Eye Shadows: Yellow knife; Ipswich, Piza; Cranston; Siena and Dublin

Lip Pencil: Cherry Blossom Lip Gloss: Cranberry Frost

Lip Stick: Hibiscus Black Eye Pencil

a \$179 value for ONLY \$99<sub>srp</sub>

[SKU163ASP-G]

Our Winter and Holiday Collection is available through February 2010

Our beautiful line of all natural mineral makeup was used by celebrity makeup artist Ms. Ashunta Sheriff for Ashley Stewart's Holiday campaign.