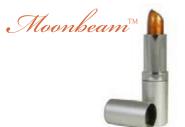

Island Glow Bronzer
Passionate Blush
Eye Shadows: St Barts, Windsor, Bordeaux, Ipswich, Piza and Rio
Goldenrod Lip Pencil
Spice Lip Gloss
Moonbeam Lipstick
Black Eye Pencil

a \$179 value for ONLY \$99 [SKU 163ASP-C]