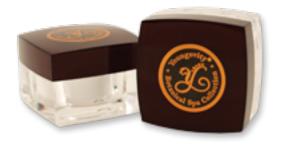

### Youngevity<sup>®</sup> Morning Hydration Cream

Nourish and pamper your skin with this natural, chemical-free formula. Organic Avocado, Jojoba, Rosemary and Aloe will hydrate your skin, while Vitamin C, Vitamin E and SOD will rejuvenate and impart a healthy glow.

Infused with SOD and Peptide Complex