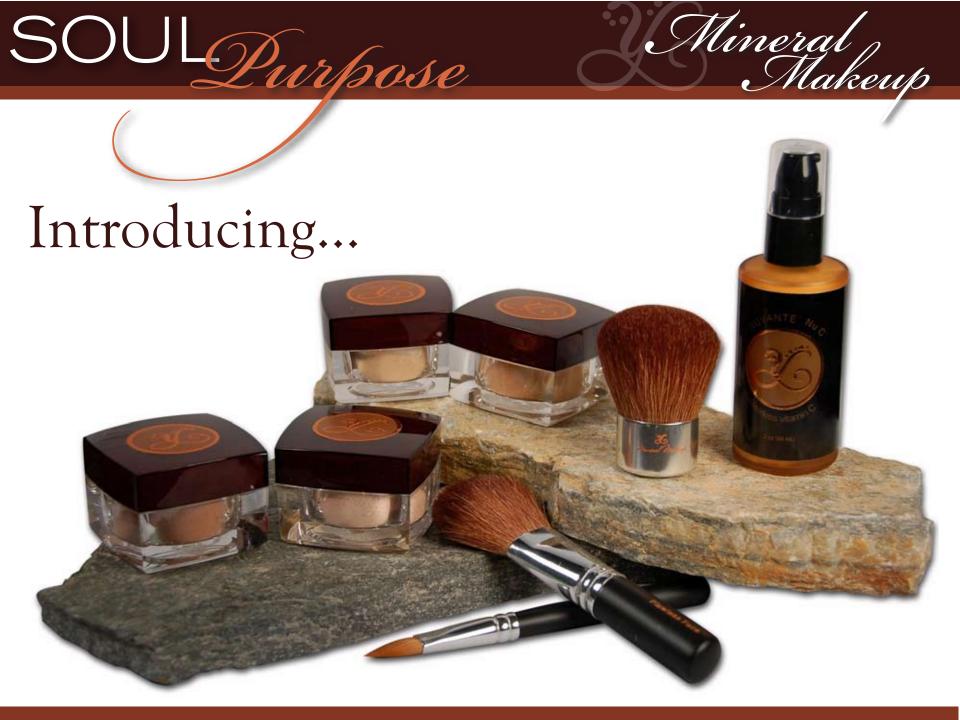

### The Mineral Makeup Kit Contains:

- 2 Shades of Foundation (3g each)
- 2 Shades of Blush
- 1 Nu-C<sup>TM</sup> Waterless Vitamin C Cream (20z)
- 1 Botanical Spa Collection Morning Hydration Cream

Professional Makeup Brush Set 1 Kabuki • 1 Flawless Face • Ultimate Concealer