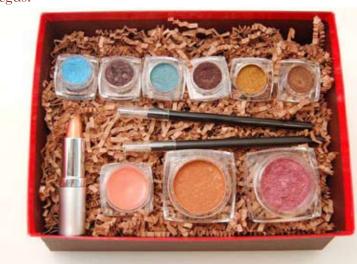

### The Mineral Makeup Kit Contains:

- 2 Shades of Foundation (3g each)
- 2 Shades of Blush
- 1 Nu-C<sup>TM</sup> Waterless Vitamin C Cream (20z)
- 1 Botanical Spa Collection Morning Hydration Cream

Professional Makeup Brush Set 1 Kabuki • 1 Flawless Face • Ultimate Concealer