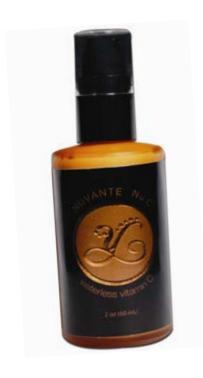

### NuVANTETM Nu CTM Waterless Vitamin C

Make sure your face is free of any excess moisture, then dot the Nu C<sup>TM</sup> across your cheeks and forehead using your fingertips. Smooth into your skin using gentle circular motions.

Tip: Regardless of your skin care routine, Nu C<sup>TM</sup> should be the LAST THING you put on your face before applying the mineral makeup.