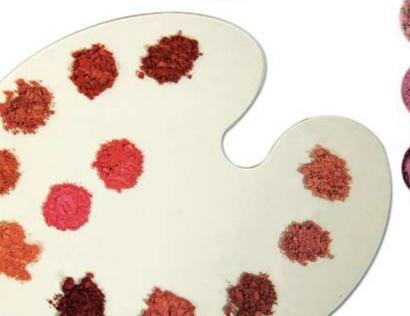

### Blush Colors

The palest of pinks for the lightest skin tones... innocent, sweet, for a girlish flush.

Medium plum for medium skin tones.

A plum wine shade for medium and dark skin tones for a more dramatic look for lighter skin tones. So versatile it can also be used as an eye shadow

Cheerful A pale rosey-pink shade for a very natural look.

Light peach to suit many complexions and compliment most women.

Warm siena tones to give a deep flush for medium to dark complexions.

### Blush Colors

A very versatile blush that suits almost any light-medium complexion. A neutral blush, it adds just a touch of color to the cheeks.

Invigorated

This warm neutral has been specifically created for red-heads and blondes, although it works well on most complexions. complexions.

Jubilant TM A light rose for the softest touch of color.

This cool mauve imparts a soft, natural glow to medium complexions.

Feisty This true pink has a perlescent luster.

Similar to Feisty<sup>TM</sup> but with a tan undertone.

### Mineral Makeup Newest Blush Colors

A burnt red with warm undertones for those who desire a classic red blush.

A mocha which works well on those who prefer a slightly pinker version of bronze.