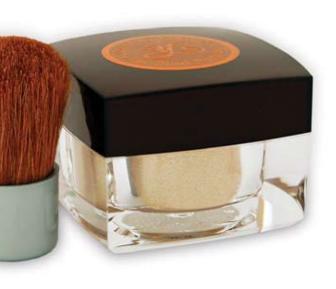

### Mineral Makeup

### Foundation Colors Light to Medium Tones

Charming<sup>™</sup> A more pink shade for light-medium skin tones.

Sophisticated Market A pink-undertone shade created for the very lightest complexions..

light 2