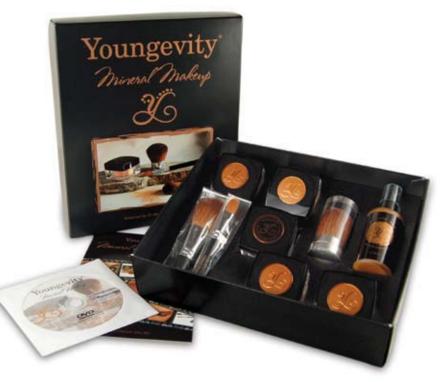

### The Mineral Makeup Kit Contains:

- 2 Shades of Foundation (3g each)
- 2 Shades of Blush
- 1 Nu-C<sup>TM</sup> Waterless Vitamin C Cream (20z)
- 1 Botanical Spa Collection Morning Hydration Cream

Professional Makeup Brush Set 1 Kabuki • 1 Flawless Face • Ultimate Concealer