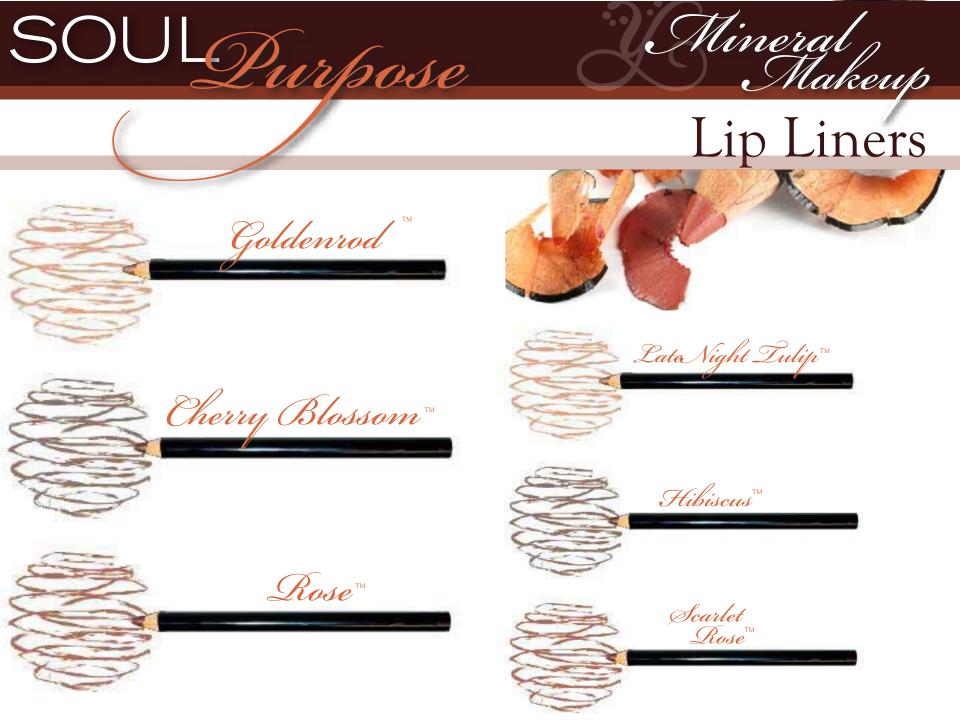

Blush: Desire

6 Eye Shadows: Yellow knife; Ipswich, Piza; Cranston; Siena and Dublin

Lip Pencil: Cherry Blossom Lip Gloss: Cranberry Frost

Lip Stick: Hibiscus Black Eye Pencil

a \$179 value for ONLY \$99<sub>srp</sub>