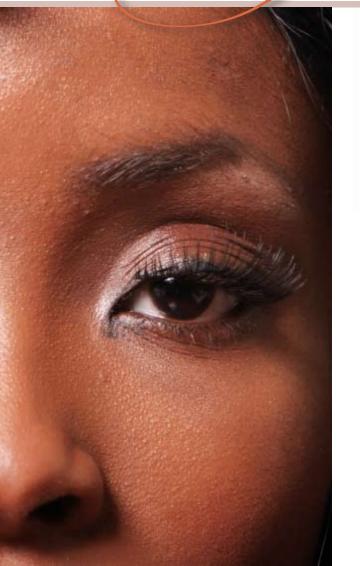

### Can I Use It On Mature Skin?

Mineral makeup is recommended for all skin, including mature skin.

Because of the natural luminosity of the minerals, this makeup tends to camouflage fine lines and minor wrinkles, providing a lovely youthful glow!

#### How to apply Powder:

Angel Face Setting Powder<sup>TM</sup>
Shake out a small amount of the Angel Face Setting
Powder<sup>TM</sup> onto a tissue. Dip the Flawless Face Brush
into the Setting Powder and tap off any excess. Apply a
light dusting of the Setting Powder in a natural sweep
across your face to minimize the appearance of fine
lines while maintaining your fresh face look all day
long!