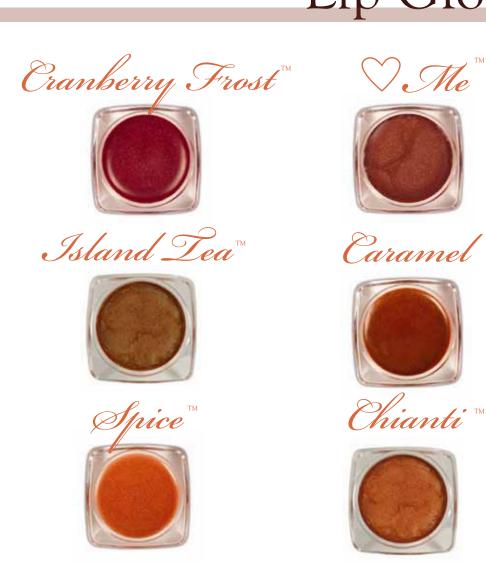

the cheeks.



Invigorated

This warm neutral has been specifically created for red-heads and blondes, although it works well on most complexions. complexions.



Jubilant TM A light rose for the softest touch of color.



This cool mauve imparts a soft, natural glow to medium complexions.



Feisty This true pink has a perlescent luster.



Similar to Feisty<sup>TM</sup> but with a tan undertone.





### Mineral Makeup Newest Blush Colors



A burnt red with warm undertones for those who desire a classic red blush.



A mocha which works well on those who prefer a slightly pinker version of bronze.







### Mineral Makeup

### Eye Shadow Collections



### Mineral Makeup

### Eye Shadow Collections













Aubergine \*\*

Smoke TM

Espresso

Black

### Mineral Makeup Lip Gloss







### Mineral Makeup

### Lipstick























## SOULPurpose

### Mineral Makeup Eye Brushes





## PURPOSE A S H U N T A S H E R I F F Soul Purpose & Youngevity Mineral Makeup partner

with Ashunta Sheriff for beauty with a Purpose.

annival COLLECTION

This exclusive collection was selected by Ashunta and is suitable for all skin tones, for a little Carnival glamour.

Island Glow Bronzer
Passionate Blush
Eye Shadows: St Barts, Windsor, Bordeaux, Ipswich, Piza and Rio
Goldenrod Lip Pencil
Spice Lip Gloss
Moonbeam Lipstick
Black Eye Pencil

a \$179 value for ONLY \$99 [SKU 163ASP-C]

Our Carnival Collection is available from December 2009 through March 2010Our Carnival Collection is available from December 2009 through March 2010

Our beautiful line of all natural mineral ma