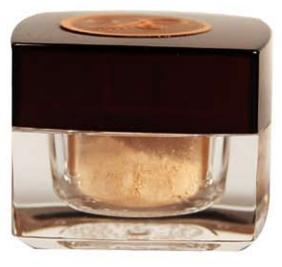

### The Mineral Makeup Kit Contains:

- 2 Shades of Foundation (3g each)
- 2 Shades of Blush
- 1 Nu-C<sup>TM</sup> Waterless Vitamin C Cream (20z)
- 1 Botanical Spa Collection Morning Hydration Cream

Professional Makeup Brush Set 1 Kabuki • 1 Flawless Face • Ultimate Concealer

#### Color match your skin:

Shake out a small amount of mineral makeup onto a tissue. Use the Kabuki Brush to apply a light dusting of the mineral makeup to your jaw line. You should not be able to tell the difference between your skin and the makeup. If you can, choose another color and repeat the process until you find the perfect match for your skin tone. You may need to mix two foundation colors to achieve the perfect match.

#### How to apply the foundation:

Youngevity<sup>®</sup> Mineral Makeup Foundation Shake out a small amount of mineral makeup onto a tissue or into the lid. Dip the Kabuki Brush into the makeup and tap off any excess. Apply a light dusting of the mineral makeup to your face in a circular motion. Repeat the process until you achieve the coverage you desire. You will achieve a smoother, naturally flawless appearance by applying several light layers of mineral makeup rather than one heavy one.