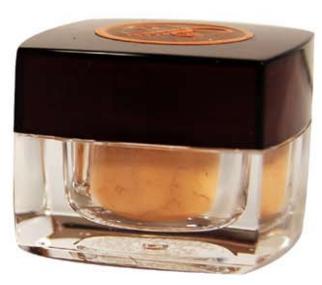

### The Mineral Makeup Kit Contains:

- 2 Shades of Foundation (3g each)
- 2 Shades of Blush
- 1 Nu-C<sup>TM</sup> Waterless Vitamin C Cream (20z)
- 1 Botanical Spa Collection Morning Hydration Cream

Professional Makeup Brush Set 1 Kabuki • 1 Flawless Face • Ultimate Concealer

#### Color match your skin:

Shake out a small amount of mineral makeup onto a tissue. Use the Kabuki Brush to apply a light dusting of the mineral makeup to your jaw line. You should not be able to tell the difference between your skin and the makeup. If you can, choose another color and repeat the process until you find the perfect match for your skin tone. You may need to mix two foundation colors to achieve the perfect match.

#### How to apply the foundation:

Youngevity<sup>®</sup> Mineral Makeup Foundation Shake out a small amount of mineral makeup onto a tissue or into the lid. Dip the Kabuki Brush into the makeup and tap off any excess. Apply a light dusting of the mineral makeup to your face in a circular motion. Repeat the process until you achieve the coverage you desire. You will achieve a smoother, naturally flawless appearance by applying several light layers of mineral makeup rather than one heavy one.